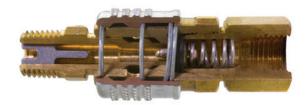

**Operation:** Sleeve type couplings are widely used to connect air and low pressure fluid lines. Their compact and economical design uses a ball locking mechanism consisting of captive stainless steel balls that engage the locking groove on the mating plug. The sliding spring loaded sleeve on the socket must be manually retracted in order to connect or disconnect the plug.

Material: Brass body and socket end, zinc-plated steel sleeve Working Pressure: 300 PSIG; vacuum to 26" Hg Interchangeability: Complies with ANSI/NFPA T3.20.14-1990 & ISO 6150-B

| Considerations                            | Body Size             |      |      |  |
|-------------------------------------------|-----------------------|------|------|--|
| Specifications                            | 1/4"                  | 3/8" | 1/2" |  |
| Rated Pressure (psi)                      | 300                   | 300  | 300  |  |
| Temp. Range (Buna-N Seal) -40° to +250° F |                       | F    |      |  |
| Locking Device                            | Stainless Steel Balls |      |      |  |
| Vacuum Data (inches Hg)                   |                       |      |      |  |
| Disconnected (coupler only)               | Not Recommended       |      |      |  |
| Connected                                 | 27.4 27.4 27.4        |      |      |  |
| Approximate CFM at 100 (psi)              | 37                    | 70   | 150  |  |