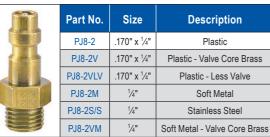

### 2 Series 1/8" Sockets

|                 | Part No.   | Size       | Description             |               |
|-----------------|------------|------------|-------------------------|---------------|
| ic and<br>Tubin | SJ8-2      | .170" x ½" | Plastic                 |               |
|                 | BLSJ8-2    | .17U X /4  | Ball Lock, 1/4" Plastic |               |
| ast             | ast<br>tal | SJ8-2M     |                         | Soft Metal    |
| Mei             | BLSJ8-2M   | 1/4""      | Ball Lock, Soft Metal   |               |
|                 | U          | SJ8-2S/S   |                         | 303 Stainless |